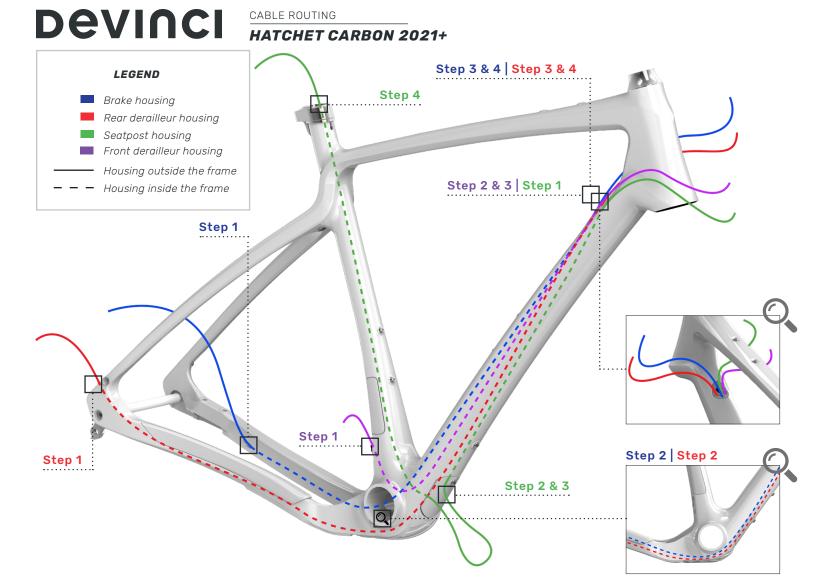

## **BRAKE HOUSING**

**Step 1** Thread the brake housing through the opening on the inside of the chainstay.

**Step 2** | Thread the brake housing under the lower bracket inside the frame

**Step 3** | Remove the cap from the guide located on the down tube and pull out the housing in the center. \*Do not replace the quide cap immediately\*

**Step 4** | Slide the anti-impact foam tube over the housing up to the down tube.

## **REAR DERAILLEUR HOUSING**

**Step 1** Thread the rear gear housing through the opening at the rear of the chainstay.

**Step 2** | Thread the rear gear housing under the lower bracket inside the frame.

**Step 3** | Pull out the housing on the left by the guide located on the top of the down tube.

**Step 4** | Slide the anti-impact foam tube over the housing up to the down tube.

## **SEATPOST HOUSING**

**Step 1** Thread the dropper housing through the central cavity of the guide located on the down tube.

**Step 2** | Open the hatch at the bottom of the down tube to bring out the housing.

**Step 3** | Slide the anti-impact foam tube over the dropper housing up to the down tube.

**Step 4** | Make a loop with the dropper housing to reinsert it into the frame and bring it out through the seat tube. Close the hatch at the bottom of the down tube.

## FRONT DERAILLEUR HOUSING

**Step 1** Thread the front gear housing through the opening behind the seat tube.

**Step 2** | Thread the rear gear housing in the down tube to the upper right cavity of the stopper.

**Step 3** | Slide the anti-impact foam tube over the housing up to the down tube. \*Replace the cap\*

| HATCHET CARBON |              |                                   |
|----------------|--------------|-----------------------------------|
| ITEMS          | #SERVICE KIT | DESCRIPTION                       |
| 1              | KFC02201     | Hanger FD w/bolts Hatchet Carb.   |
| 2              | KFC02202     | Hanger RD w/bolts Hatchet Carb.   |
| 3              | KFC02203     | Cable guides KIT Hatchet Carb.    |
| 4              | KFC02204     | DT Protec. KIT Open Road          |
| 5              | KFC17004     | Seat clamp 31.8 Blk Hatchet Carb. |
| 6              | KFC02205     | Rubber Grommet KIT                |