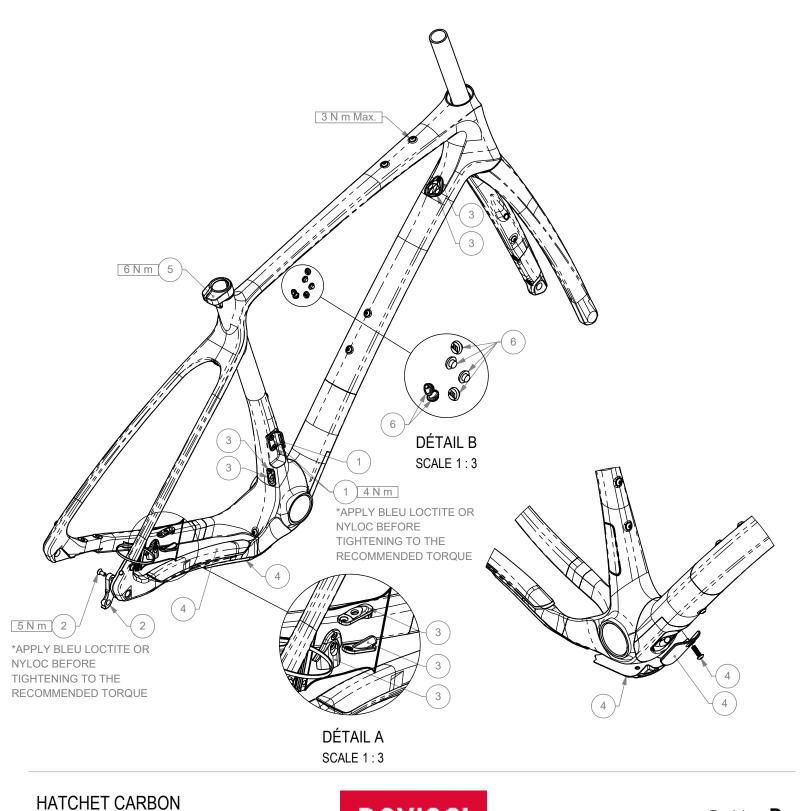

sing in the down tube to the upper right cavity of the stopper.

**Step 3** | Slide the anti-impact foam tube over the housing up to the down tube. \*Replace the cap\*

| HATCHET CARBON |              |                                   |
|----------------|--------------|-----------------------------------|
| ITEMS          | #SERVICE KIT | DESCRIPTION                       |
| 1              | KFC02201     | Hanger FD w/bolts Hatchet Carb.   |
| 2              | KFC02202     | Hanger RD w/bolts Hatchet Carb.   |
| 3              | KFC02203     | Cable guides KIT Hatchet Carb.    |
| 4              | KFC02204     | DT Protec. KIT Open Road          |
| 5              | KFC17004     | Seat clamp 31.8 Blk Hatchet Carb. |
| 6              | KFC02205     | Rubber Grommet KIT                |



PCB-022