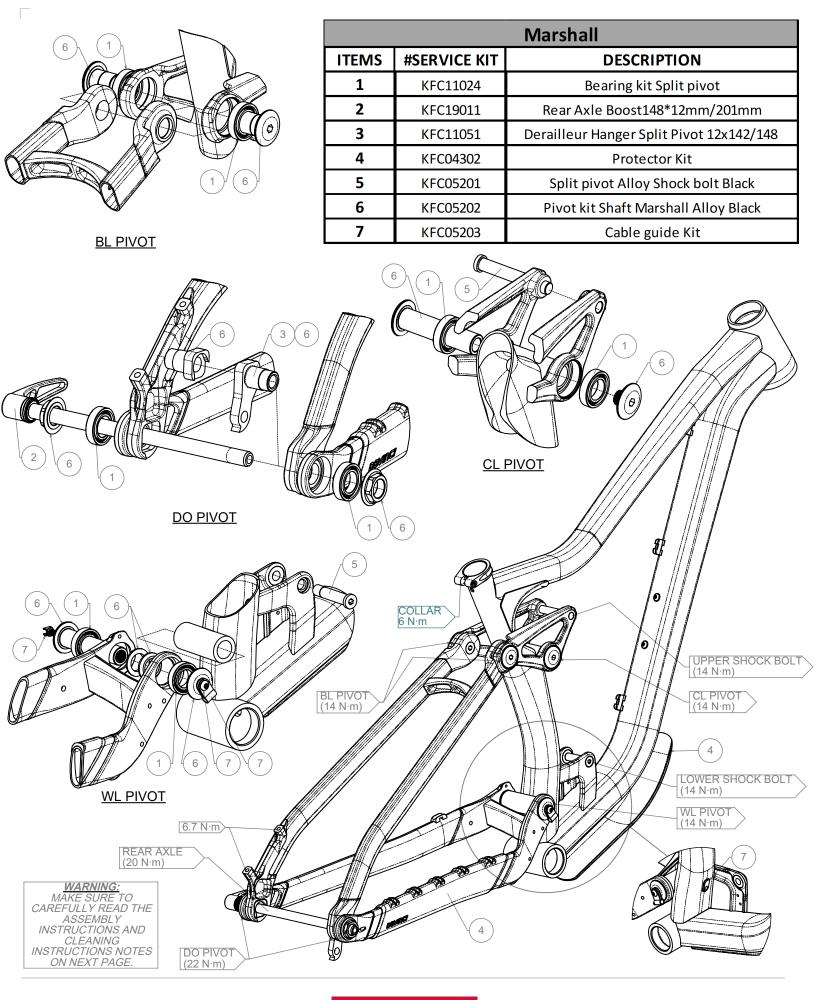

his purpose along the left side of the down tube.

#### **SPEED HOUSING**

**Step 1** Thread the rear gear housing through the chainstay from the front opening of the chainstay.

**Step 2** Pull the housing out through the rear opening of the chainstay with the help of a hook if necessary.

**Step 3** Clip the housing in the chainstay pivot support.

**Step 4** Secure the housing to the supports provided for this purpose along the left side of the down tube.

#### **SEATPOST HOUSING**

**Step 1** | Thread the housing under the lower shock mount.

**Step 2** | Thread the dropper housing from the bottom of the seat tube to the top of it.

**Step 3** | Fix the housing to the right side of the guides on the down tube.

\* Follow the manufacturer's instructions to adjust dropper cable length.



## MARSHALL PCB-052