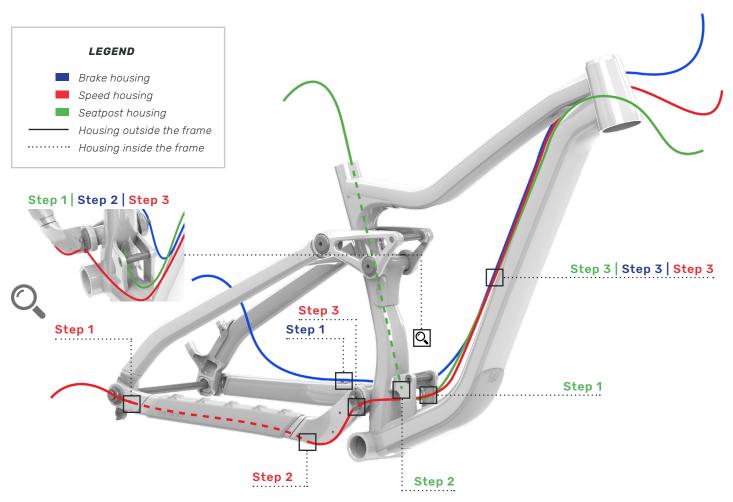

### **BRAKE HOUSING**

**Step 1** Secure the housing to the support provided for this purpose on the left side of the chainstay.

**Step 2** Thread the housing through the support provided for this purpose located at the level of the pivot on the left side of the chainstay.

**Step 3** Secure the housing to the supports provided for this purpose along the left side of the down tube.

#### **SPEED HOUSING**

**Step 1** Thread the rear gear housing through the chainstay from the front opening of the chainstay.

**Step 2** Pull the housing out through the rear opening of the chainstay with the help of a hook if necessary.

**Step 3** Clip the housing in the chainstay pivot support.

**Step 4** Secure the housing to the supports provided for this purpose along the left side of the down tube.

#### **SEATPOST HOUSING**

**Step 1** | Thread the housing under the lower shock mount.

**Step 2** | Thread the dropper housing from the bottom of the seat tube to the top of it.

**Step 3** | Fix the housing to the right side of the guides on the down tube.

\* Follow the manufacturer's instructions to adjust dropper cable length.