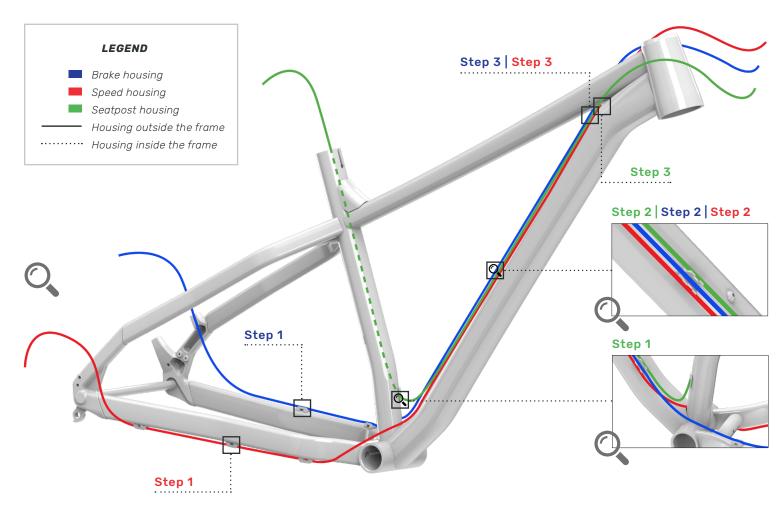

## DEVINCI CABLE ROUTING MINUS 2021+

## **BRAKE HOUSING**

**Step 1** Attach the housing to the brackets provided for this purpose on the left side of the chainstay.

**Step 2** Secure the rear brake housing to the brackets provided for this purpose on the right side of the down tube between the speed housing and the dropper housing.

**Step 3** Thread the rear brake housing on the left side of the bike.

## **SPEED HOUSING**

**Step 1** Secure the rear gear housing to the brackets provided for this purpose on the right side of the chainstay.

**Step 2** Secure the rear gear housing to the left side of the brackets provided for this purpose on the down tube.

**Step 3** Thread the speed housing on the left side of the bike.

## **SEATPOST HOUSING**

**Step 1** Thread the housing through the opening at the bottom of the seat tube. Pull out through the opening in the seat tube.

**Step 2** Attach the dropper housing to the brackets provided for this purpose on the right side of the down tube.

**Step 3** | Thread the dropper housing on the right side of the bike.

| Minus |              |                                        |
|-------|--------------|----------------------------------------|
| ITEMS | #SERVICE KIT | DESCRIPTION                            |
| 1     | KFC02101     | Rubber Cable Guide                     |
| 2     | KFC02102     | Derailleur hanger                      |
| 3     | KFC03901     | Rear Axle 216mm*12mm*1.75 OLD197mm     |
| 4     | KFC03902     | Rear Axle 190mm*15mm*1.5 OLD150mm 7075 |