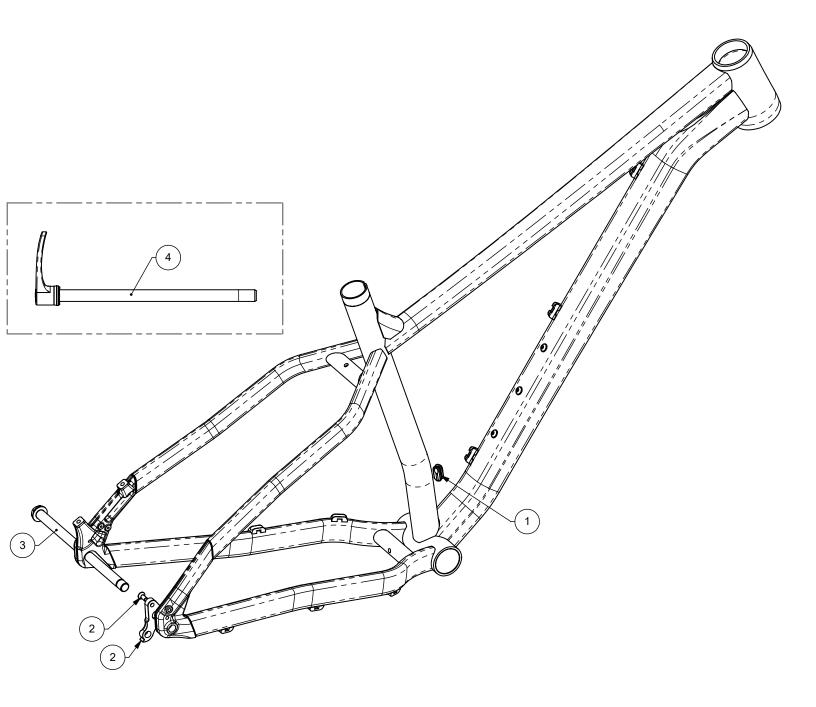

**Step 3** | Thread the dropper housing on the right side of the bike.

| Minus |              |                                        |
|-------|--------------|----------------------------------------|
| ITEMS | #SERVICE KIT | DESCRIPTION                            |
| 1     | KFC02101     | Rubber Cable Guide                     |
| 2     | KFC02102     | Derailleur hanger                      |
| 3     | KFC03901     | Rear Axle 216mm*12mm*1.75 OLD197mm     |
| 4     | KFC03902     | Rear Axle 190mm*15mm*1.5 OLD150mm 7075 |