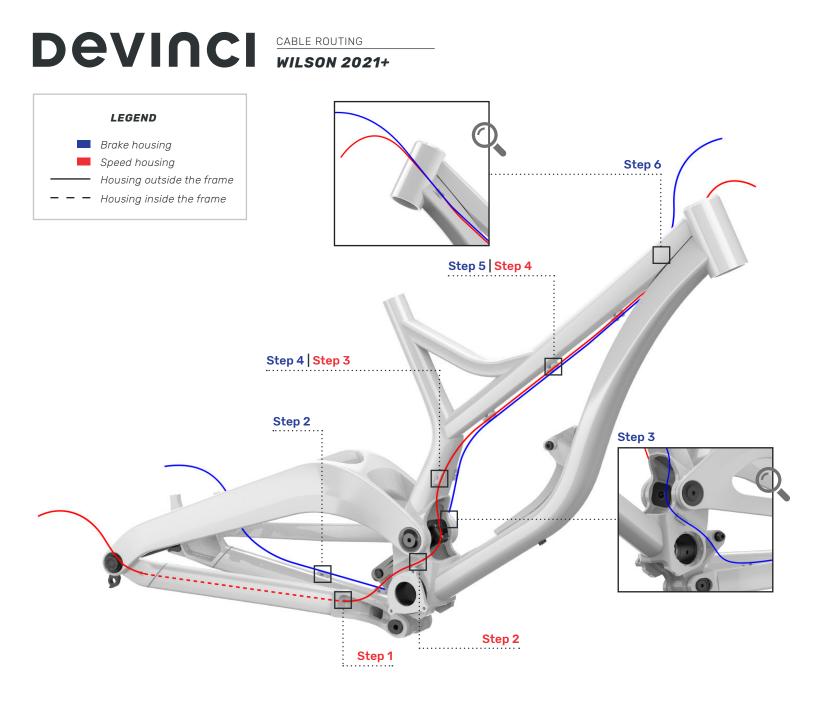

## **BRAKE HOUSING**

**Step 1** Thread the housing to the left over the inner surface of the chainstay.

**Step 2** Attach the housing to the two guides located on the chainstay.

**Step 3** Secure the housing to the guide located above the cup of the left bottom bracket.

**Step 4** Attach the housing to the guide on the left side of the seat tube.

**Step 5** Secure the housing to the three guides located under the top tube.

**Step 6** Attach the housing to the guide located on the front left side of the down tube.

## **SPEED HOUSING**

**Step 1** Thread the housing through the opening on the front of the chainstay and pull out to the back of the chainstay.

**Step 2** | Secure the housing to the guide located above the cup of the right bottom bracket.

**Step 3** Attach the tube to the guide located on the right side of the seat tube.

**Step 4** Secure the housing to the three guides located under the top tube.

**Step 5** Attach the housing to the guide located on the front left side of the down tube.