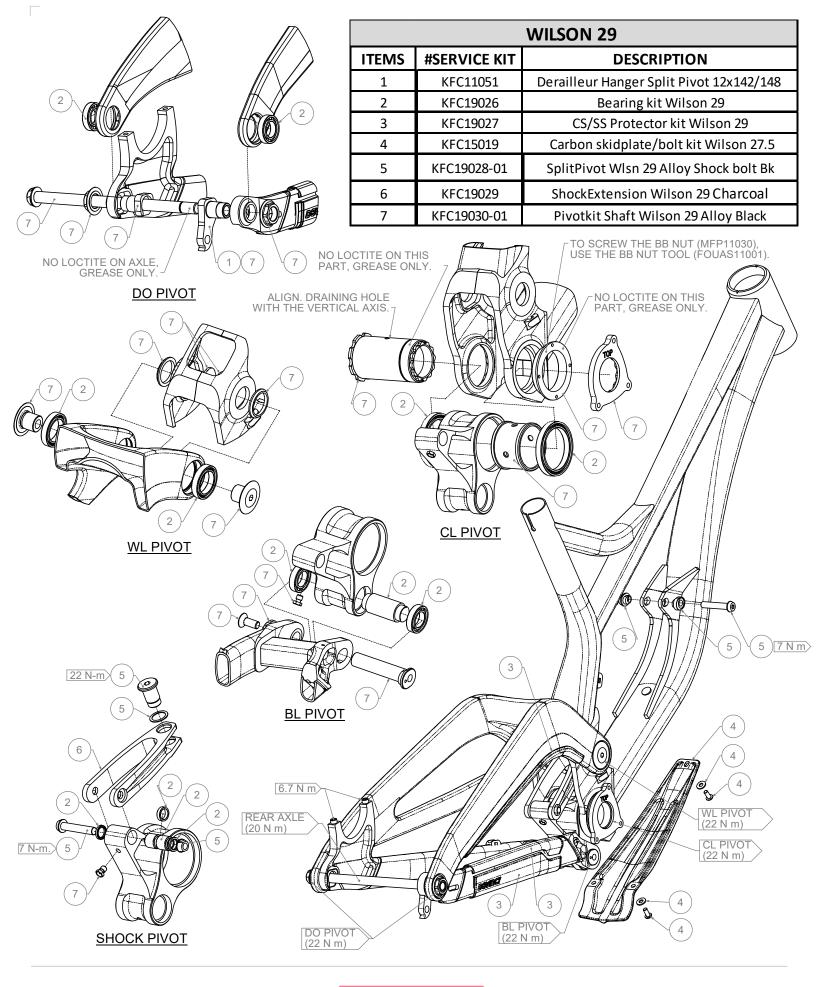

cated above the cup of the left bottom bracket.

**Step 4** Attach the housing to the guide on the left side of the seat tube.

**Step 5** Secure the housing to the three guides located under the top tube.

**Step 6** Attach the housing to the guide located on the front left side of the down tube.

## **SPEED HOUSING**

**Step 1** Thread the housing through the opening on the front of the chainstay and pull out to the back of the chainstay.

**Step 2** | Secure the housing to the guide located above the cup of the right bottom bracket.

**Step 3** Attach the tube to the guide located on the right side of the seat tube.

**Step 4** Secure the housing to the three guides located under the top tube.

**Step 5** Attach the housing to the guide located on the front left side of the down tube.



## WILSON PCB-003