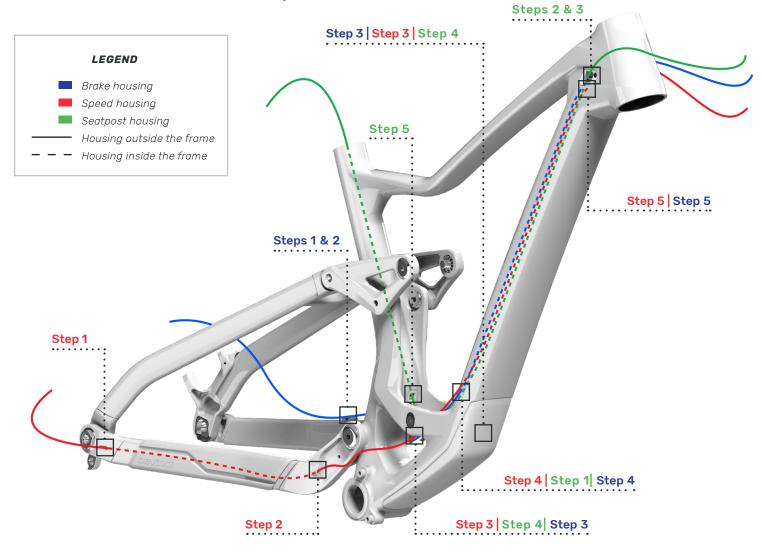

## **BRAKE HOUSING**

- **Step 1** Thread the housing to the left over the inner surface of the seat stay.
- **Step 2** | Secure the housing to the two guides on the base using clips.
- **Step 3** Thread the housing under the shock plates in the left opening.
- **Step 4** Thread the housing through the opening on the down tube.

**Step 5** Remove the cap from on the guide located on the left side of the down tube, take out the housing using the large hole. \*Do not put back the stop cap\*

**Step 6** | Slide the anti-impact foam tube over the housing up into the down tube.

## **SPEED HOUSING**

- **Step 1** Thread the housing through the opening on the front of the chainstay to the back of the chainstay.
- **Step 2** | Pull the housing out through from the front opening of the chainstay and secure it with a clip to the cavity located below the front of the chainstay.
- **Step 3** Thread the housing under the shock plates in the right opening.
- **Step 4** Thread the housing through the opening on the down tube.
- **Step 5** | Take the housing out through the guide located on the left side of the down tube using the small hole.
- **Step 6** | Slide the anti-impact foam tube over the housing up into the down tube. \*Put back the stop cap\*

## **SEATPOST HOUSING**

- **Step 1** Thread the housing through the opening at the bottom of the down tube.
- **Step 2** | Remove the guides cap from the right side at the top of the down tube and pull the housing out.
- **Step 3** | Slide the anti-impact foam tube over the housing up to the down tube. \* Put back the stop cap \*
- **Step 4** | Thread the housing under the shock plates under the two openings.
- **Step 5** | Thread the housing through the opening at the bottom of the seat tube, out to the top.