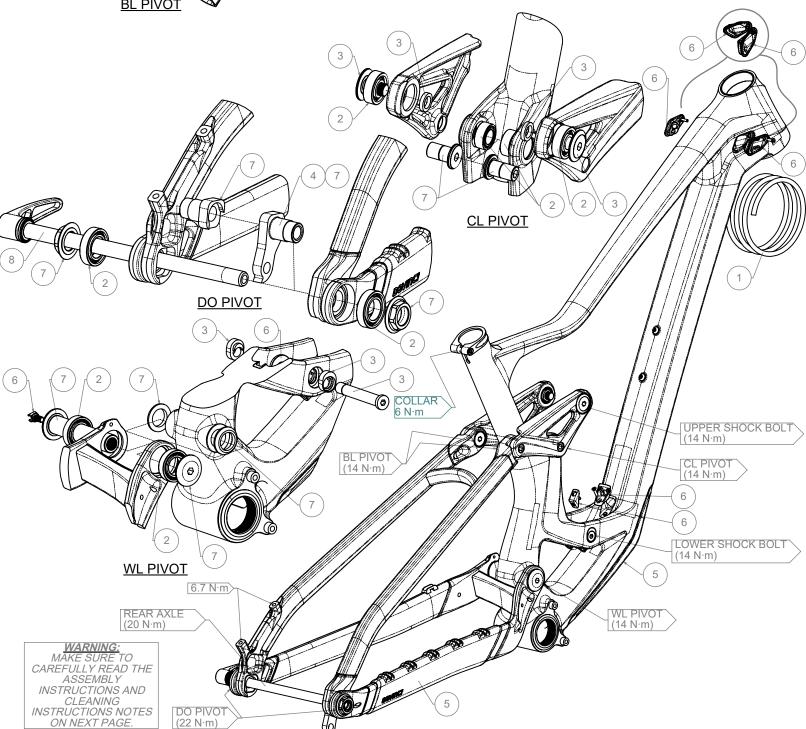

| TROY CARBON/ALU 29 |                     |                                          |
|--------------------|---------------------|------------------------------------------|
| ITEMS              | <b>#SERVICE KIT</b> | DESCRIPTION                              |
| 1                  | KFC16053            | Foam Kit for Internal Routing            |
| 2                  | KFC04301            | Bearing Kit                              |
| 3                  | KFC03502            | Shock Bolt                               |
| 4                  | KFC11051            | Derailleur Hanger Split Pivot 12x142/148 |
| 5                  | KFC04601            | Protector Kit                            |
| 6                  | KFC03505            | Cable Guide                              |
| 7                  | KFC04602            | Pivot kit Shaft Troy Carbon/Alloy Blk    |
| 8                  | KFC19010            | Rear Axle SuperBoost157*12mm/209.5mm     |